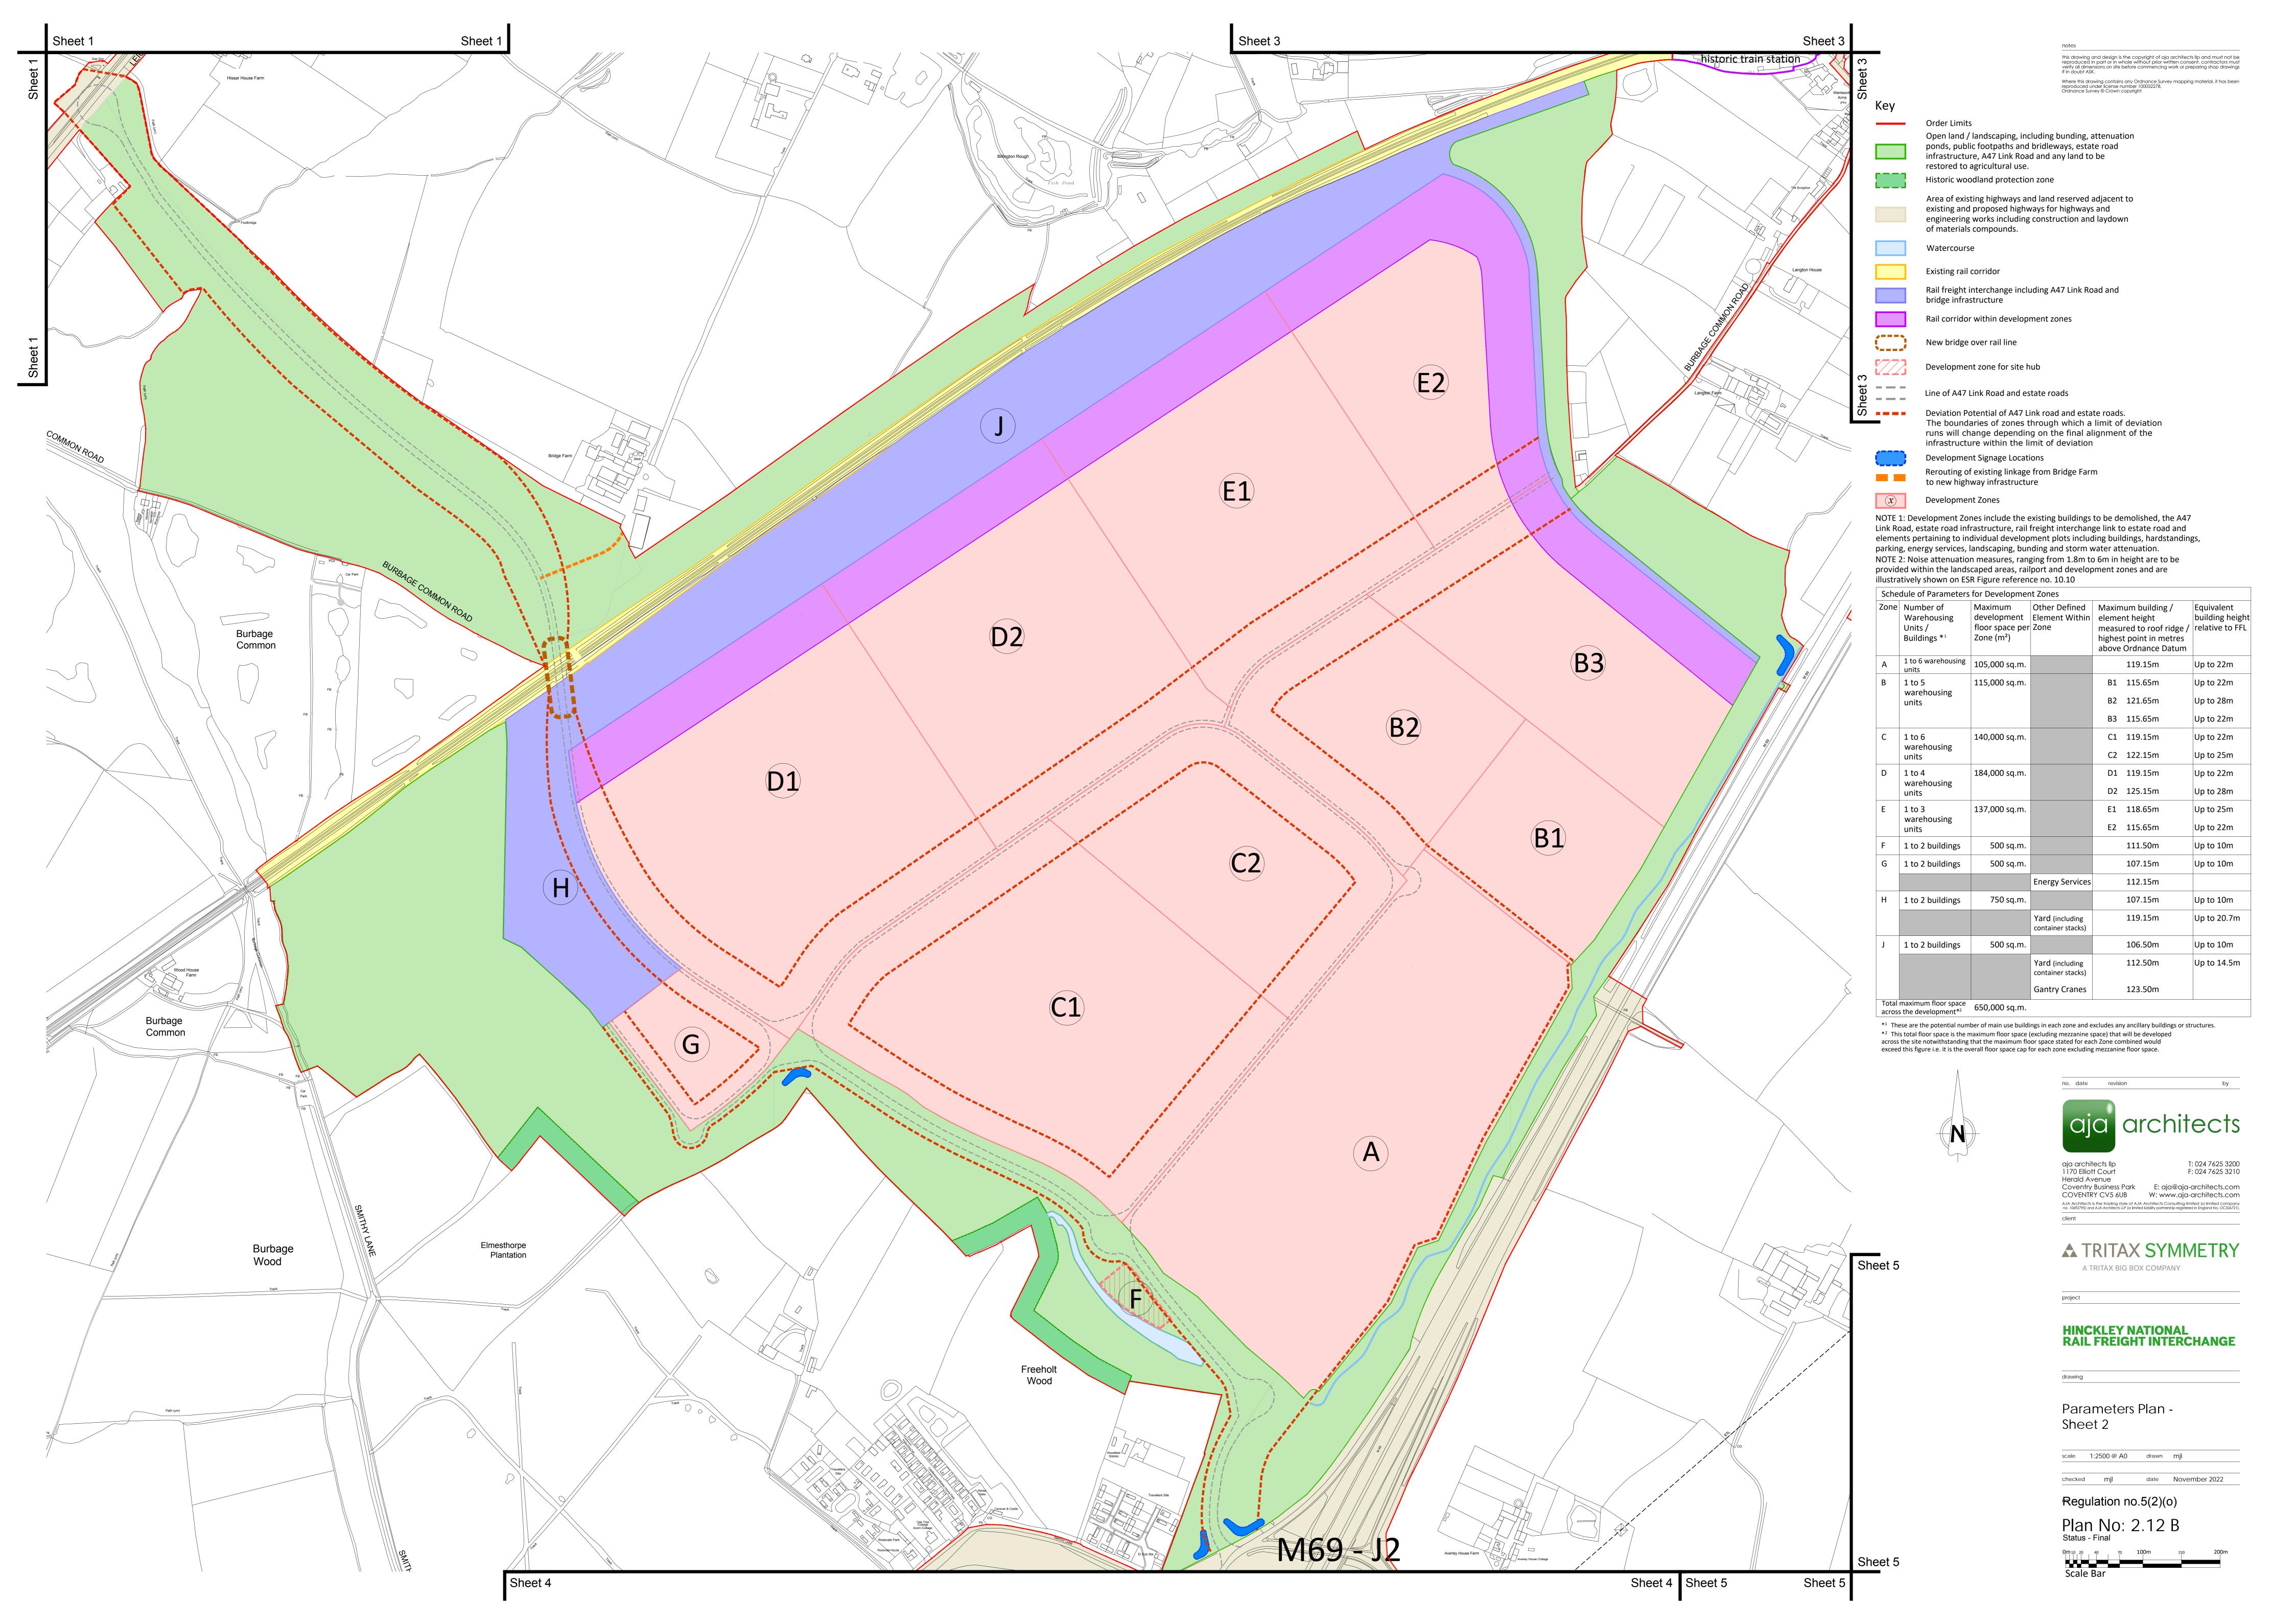

#### Key

Order Limits

Open land / landscaping, including bunding, attenuation ponds, public footpaths and bridleways, estate road infrastructure, A47 Link Road and any land to be

restored to agricultural use. Historic woodland protection zone

Area of existing highways and land reserved adjacent to existing and proposed highways for highways and engineering works including construction and laydown of materials compounds.

Existing rail corridor

New bridge over rail line

Development zone for site hub

Line of A47 Link Road and estate roads

Deviation Potential of A47 Link road and estate roads. The boundaries of zones through which a limit of deviation runs will change depending on the final alignment of the infrastructure within the limit of deviation

**Development Signage Locations** 

Rerouting of existing linkage from Bridge Farm to new highway infrastructure

Development Zones

aja architects Ilp 1170 Elliott Court Herald Avenue

T: 024 7625 3200 F: 024 7625 3210 Coventry Business Park E: aja@aja-architects.com COVENTRY CV5 6UB W: www.aja-architects.com

Existing rail corridor

Rail freight interchange including A47 Link Road and bridge infrastructure

New bridge over rail line Development zone for site hub

Line of A47 Link Road and estate roads

Deviation Potential of A47 Link road and estate roads. The boundaries of zones through which a limit of deviation runs will change depending on the final alignment of the infrastructure within the limit of deviation

**Development Signage Locations** 

Rerouting of existing linkage from Bridge Farm to new highway infrastructure

Development Zones

\_\_\_\_\_

aja architects Ilp 1170 Elliott Court Herald Avenue

T: 024 7625 3200 F: 024 7625 3210 Coventry Business Park E: aja@aja-architects.com COVENTRY CV5 6UB W: www.aja-architects.com