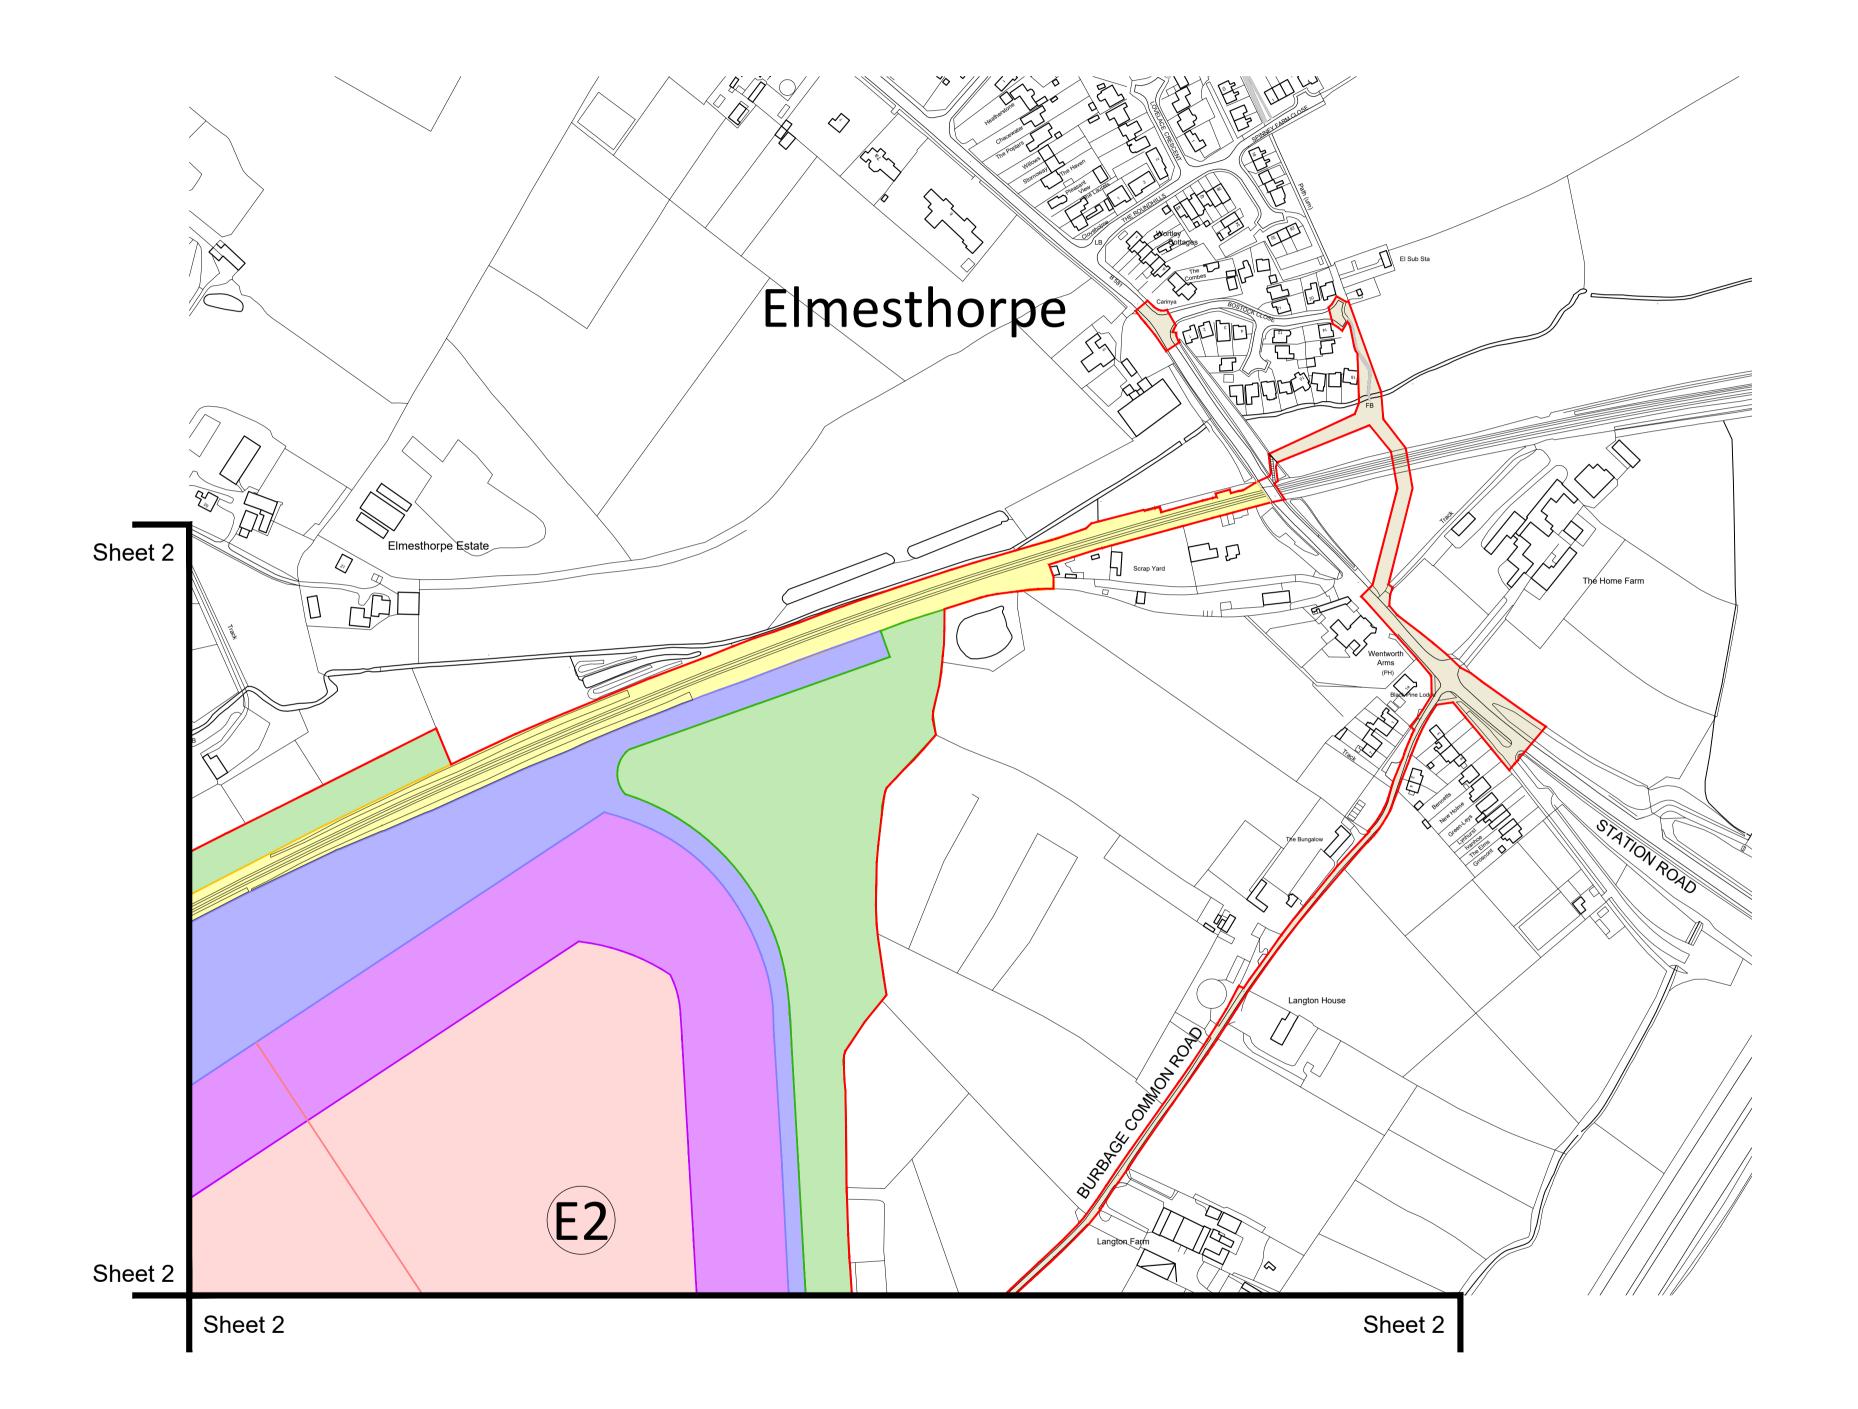

#### Key

Order Limits

Open land / landscaping, including bunding, attenuation ponds, public footpaths and bridleways, estate road infrastructure, A47 Link Road and any land to be

restored to agricultural use. Historic woodland protection zone

Area of existing highways and land reserved adjacent to existing and proposed highways for highways and engineering works including construction and laydown of materials compounds.

Existing rail corridor

New bridge over rail line

Development zone for site hub

Line of A47 Link Road and estate roads

Deviation Potential of A47 Link road and estate roads. The boundaries of zones through which a limit of deviation runs will change depending on the final alignment of the infrastructure within the limit of deviation

**Development Signage Locations** 

Rerouting of existing linkage from Bridge Farm to new highway infrastructure

Development Zones

aja architects Ilp 1170 Elliott Court Herald Avenue

T: 024 7625 3200 F: 024 7625 3210 Coventry Business Park E: aja@aja-architects.com COVENTRY CV5 6UB W: www.aja-architects.com