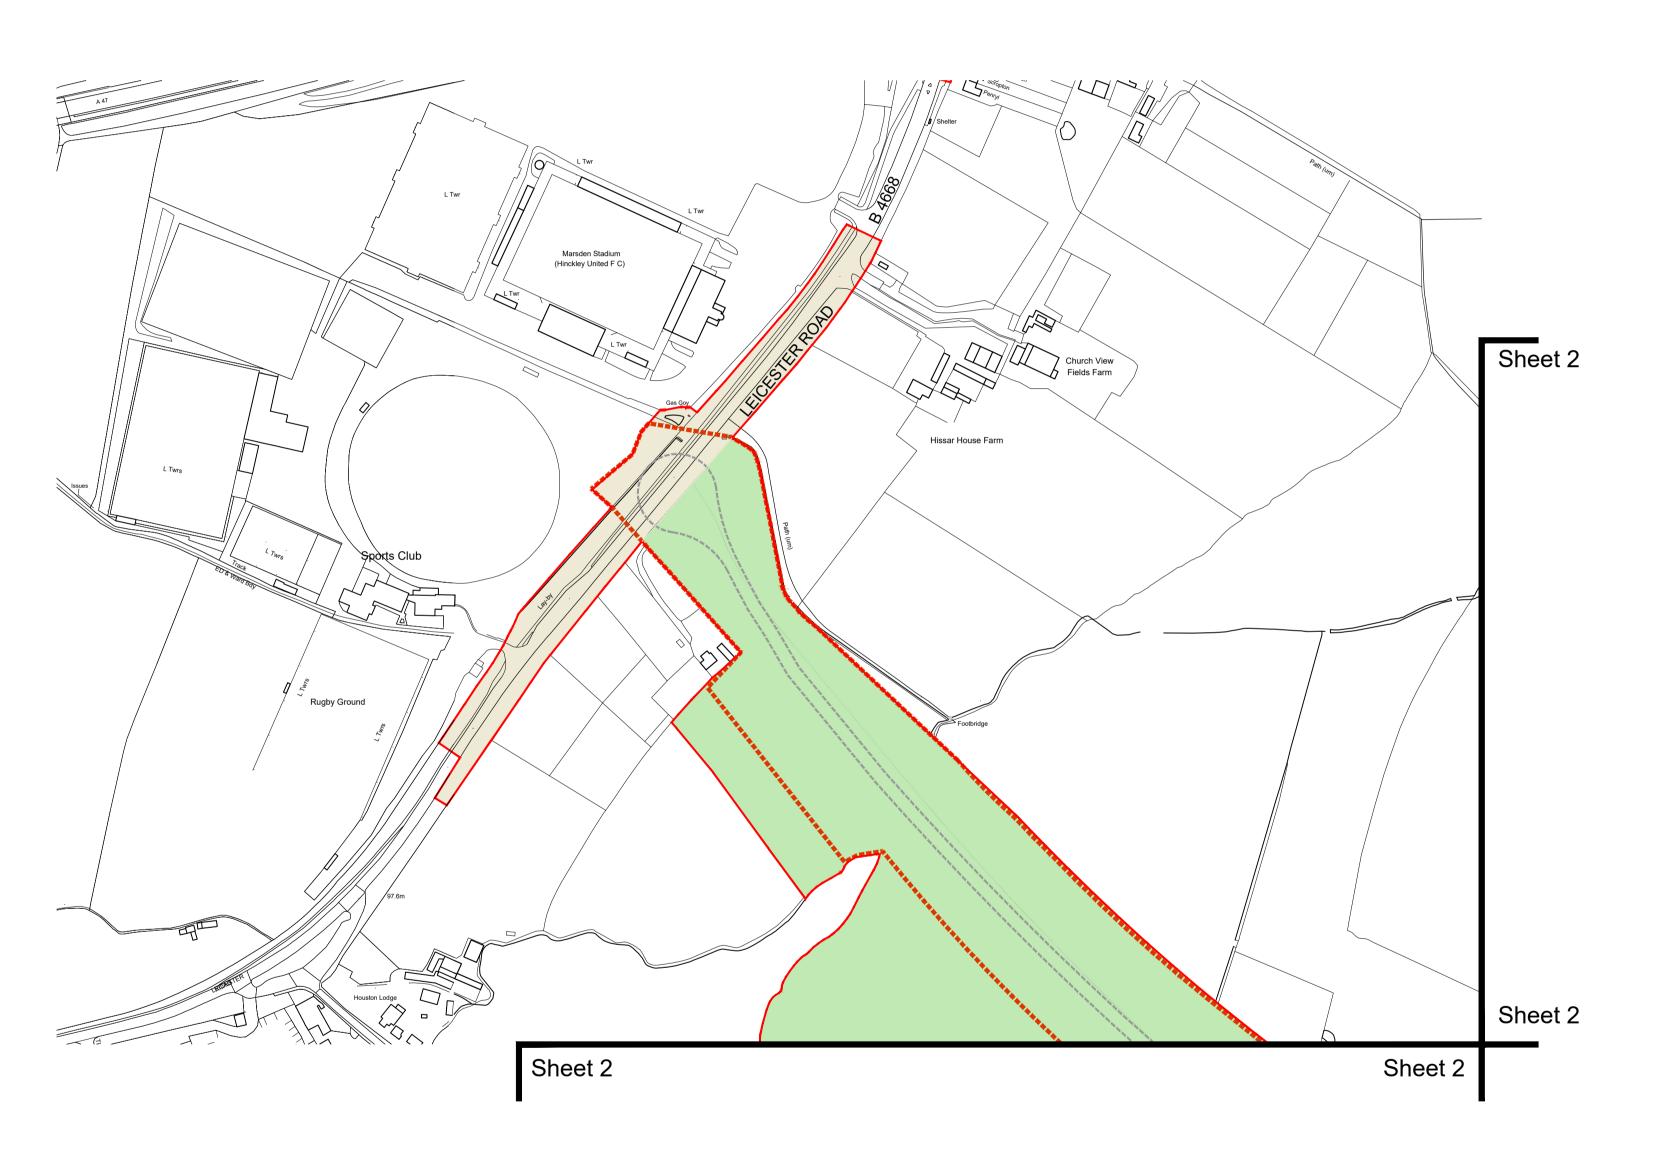

Where this drawing contains any Ordnance Survey mapping material, it has been reproduced under license number 100052278.
Ordnance Survey © Crown copyright

Key

Order Limits

Area of existing highways and land reserved adjacent to existing and proposed highways for highways and engineering works including construction and laydown of materials compounds.

Existing rail corridor

Rail freight interchange including A47 Link Road and bridge infrastructure

New bridge over rail line Development zone for site hub

Line of A47 Link Road and estate roads

Deviation Potential of A47 Link road and estate roads. The boundaries of zones through which a limit of deviation runs will change depending on the final alignment of the infrastructure within the limit of deviation

**Development Signage Locations** 

Rerouting of existing linkage from Bridge Farm to new highway infrastructure

Development Zones

\_\_\_\_\_

aja architects Ilp 1170 Elliott Court Herald Avenue

T: 024 7625 3200 F: 024 7625 3210 Coventry Business Park E: aja@aja-architects.com COVENTRY CV5 6UB W: www.aja-architects.com