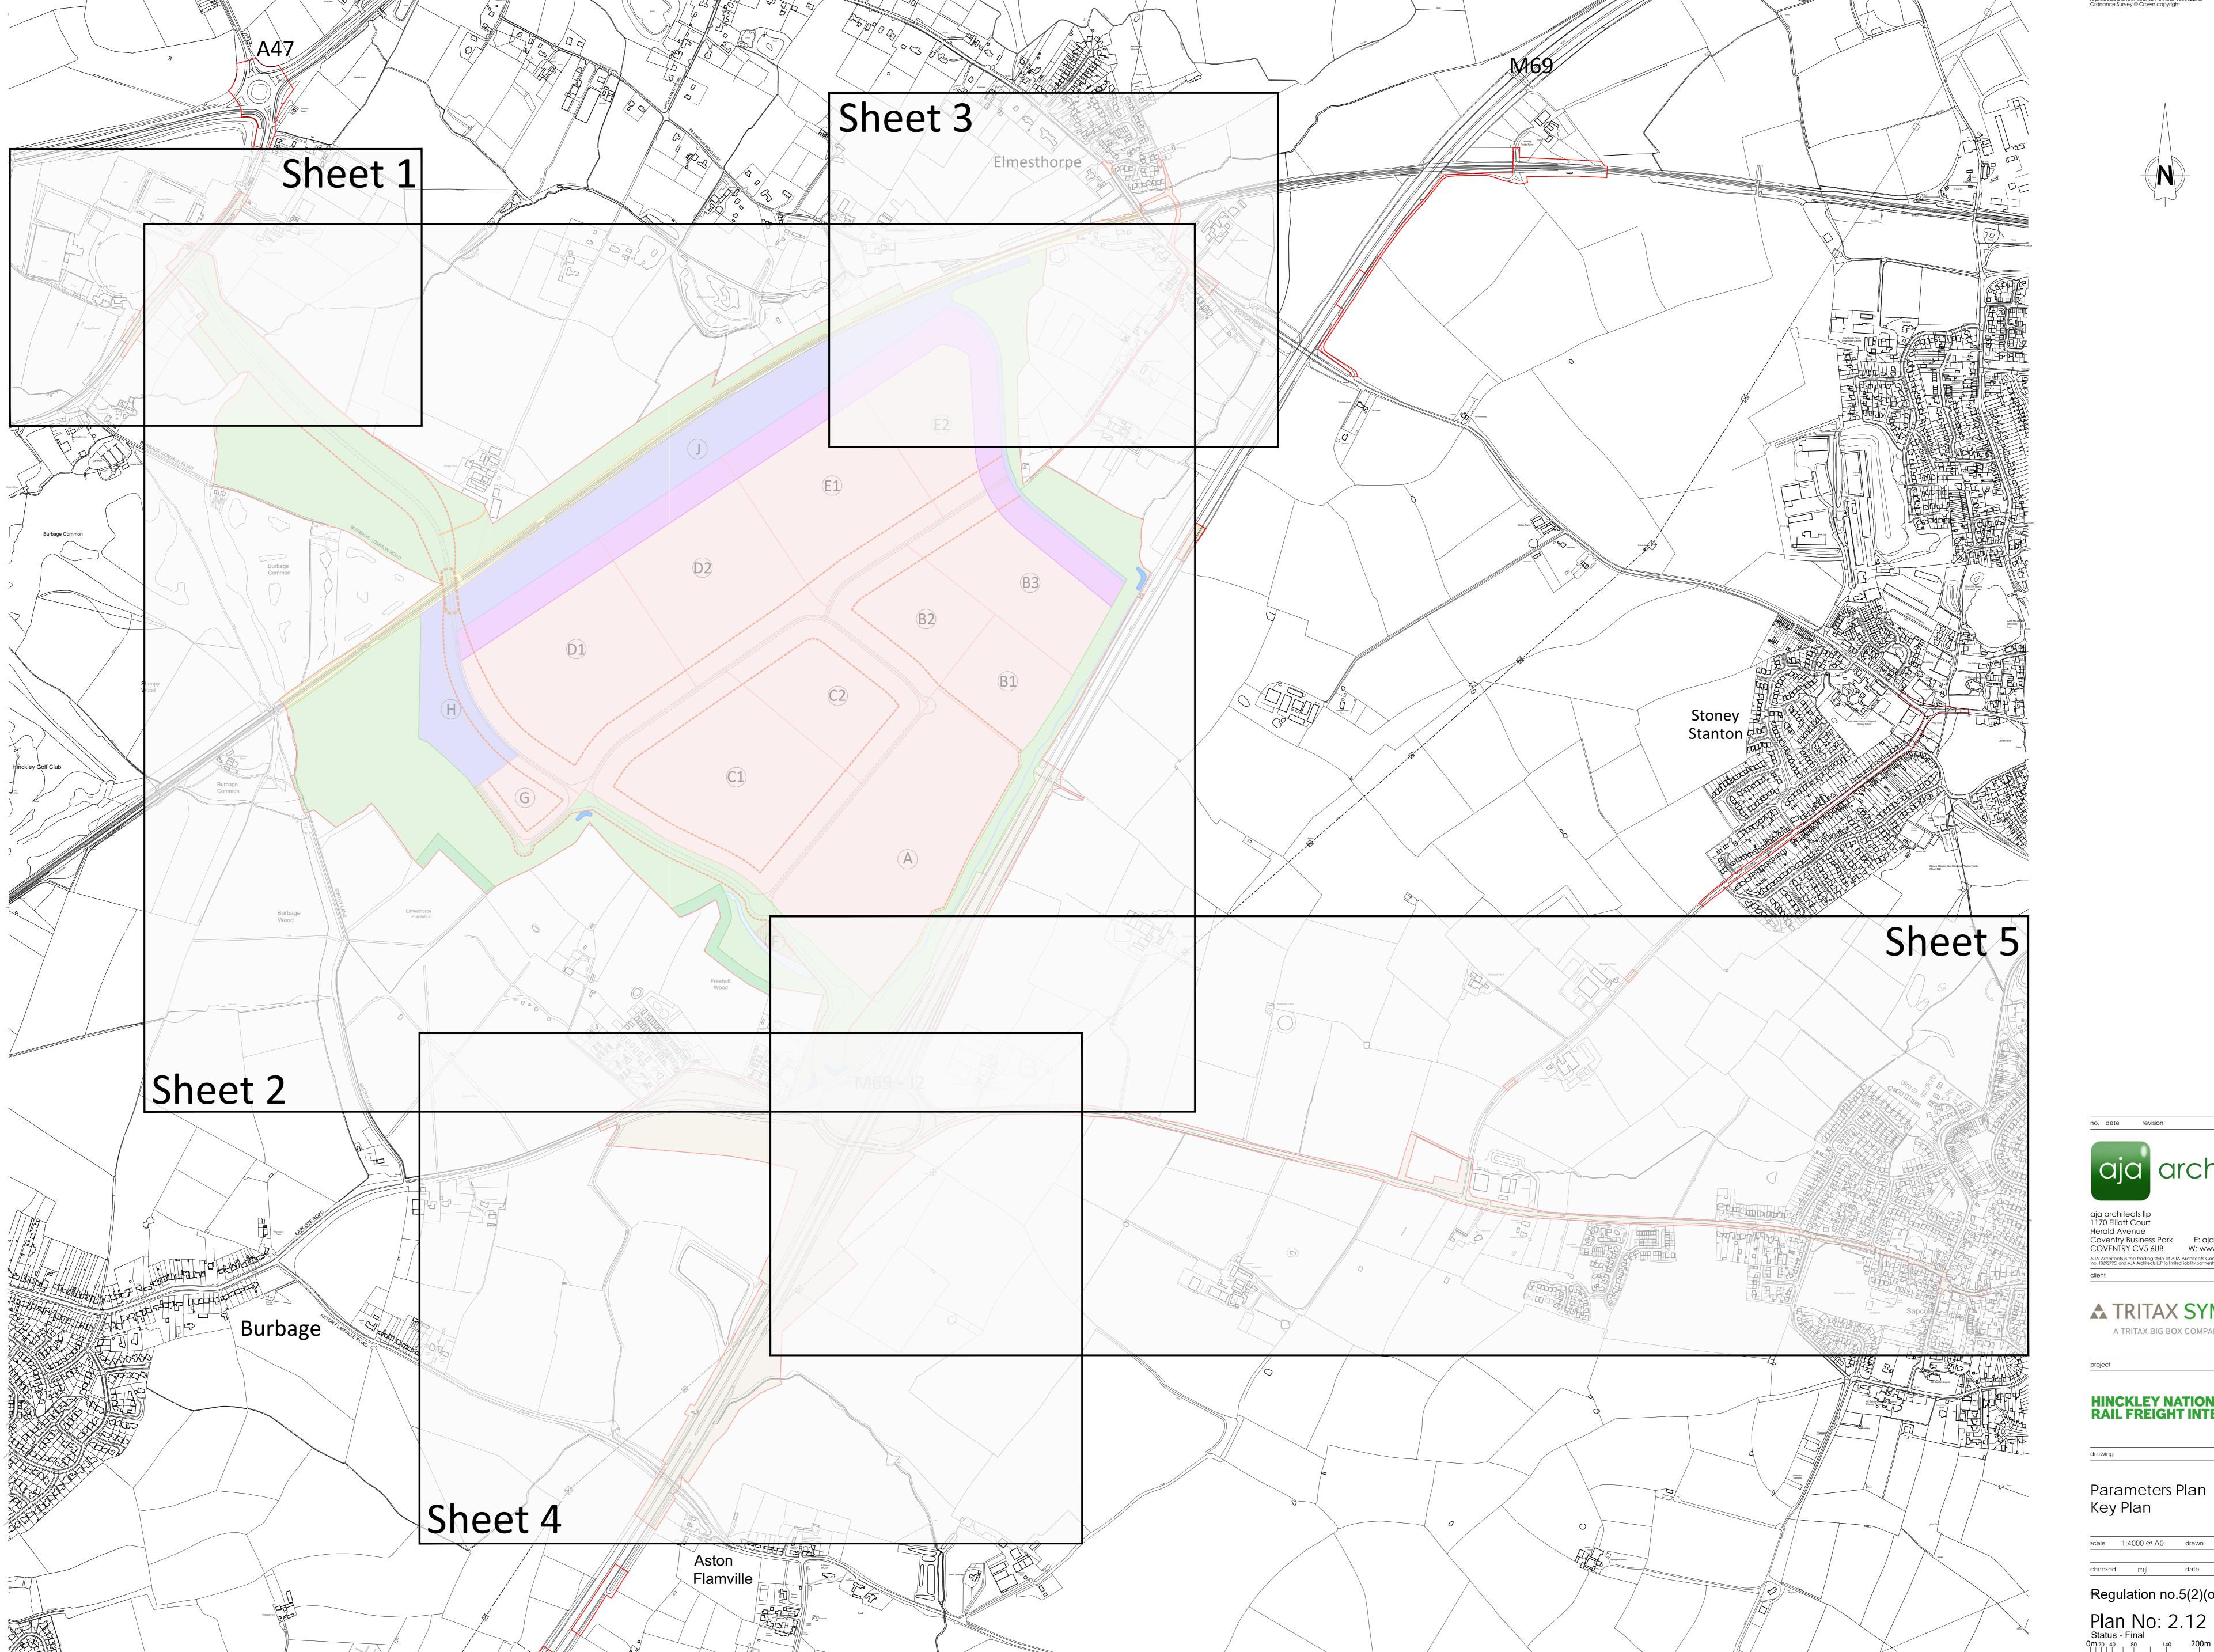

#### Key

Order Limits

Open land / landscaping, including bunding, attenuation ponds, public footpaths and bridleways, estate road infrastructure, A47 Link Road and any land to be

restored to agricultural use. Historic woodland protection zone

Area of existing highways and land reserved adjacent to existing and proposed highways for highways and engineering works including construction and laydown of materials compounds.

Existing rail corridor

New bridge over rail line

Development zone for site hub

Line of A47 Link Road and estate roads

Deviation Potential of A47 Link road and estate roads. The boundaries of zones through which a limit of deviation runs will change depending on the final alignment of the infrastructure within the limit of deviation

**Development Signage Locations** 

Rerouting of existing linkage from Bridge Farm to new highway infrastructure

Development Zones

aja architects Ilp 1170 Elliott Court Herald Avenue

T: 024 7625 3200 F: 024 7625 3210 Coventry Business Park E: aja@aja-architects.com COVENTRY CV5 6UB W: www.aja-architects.com