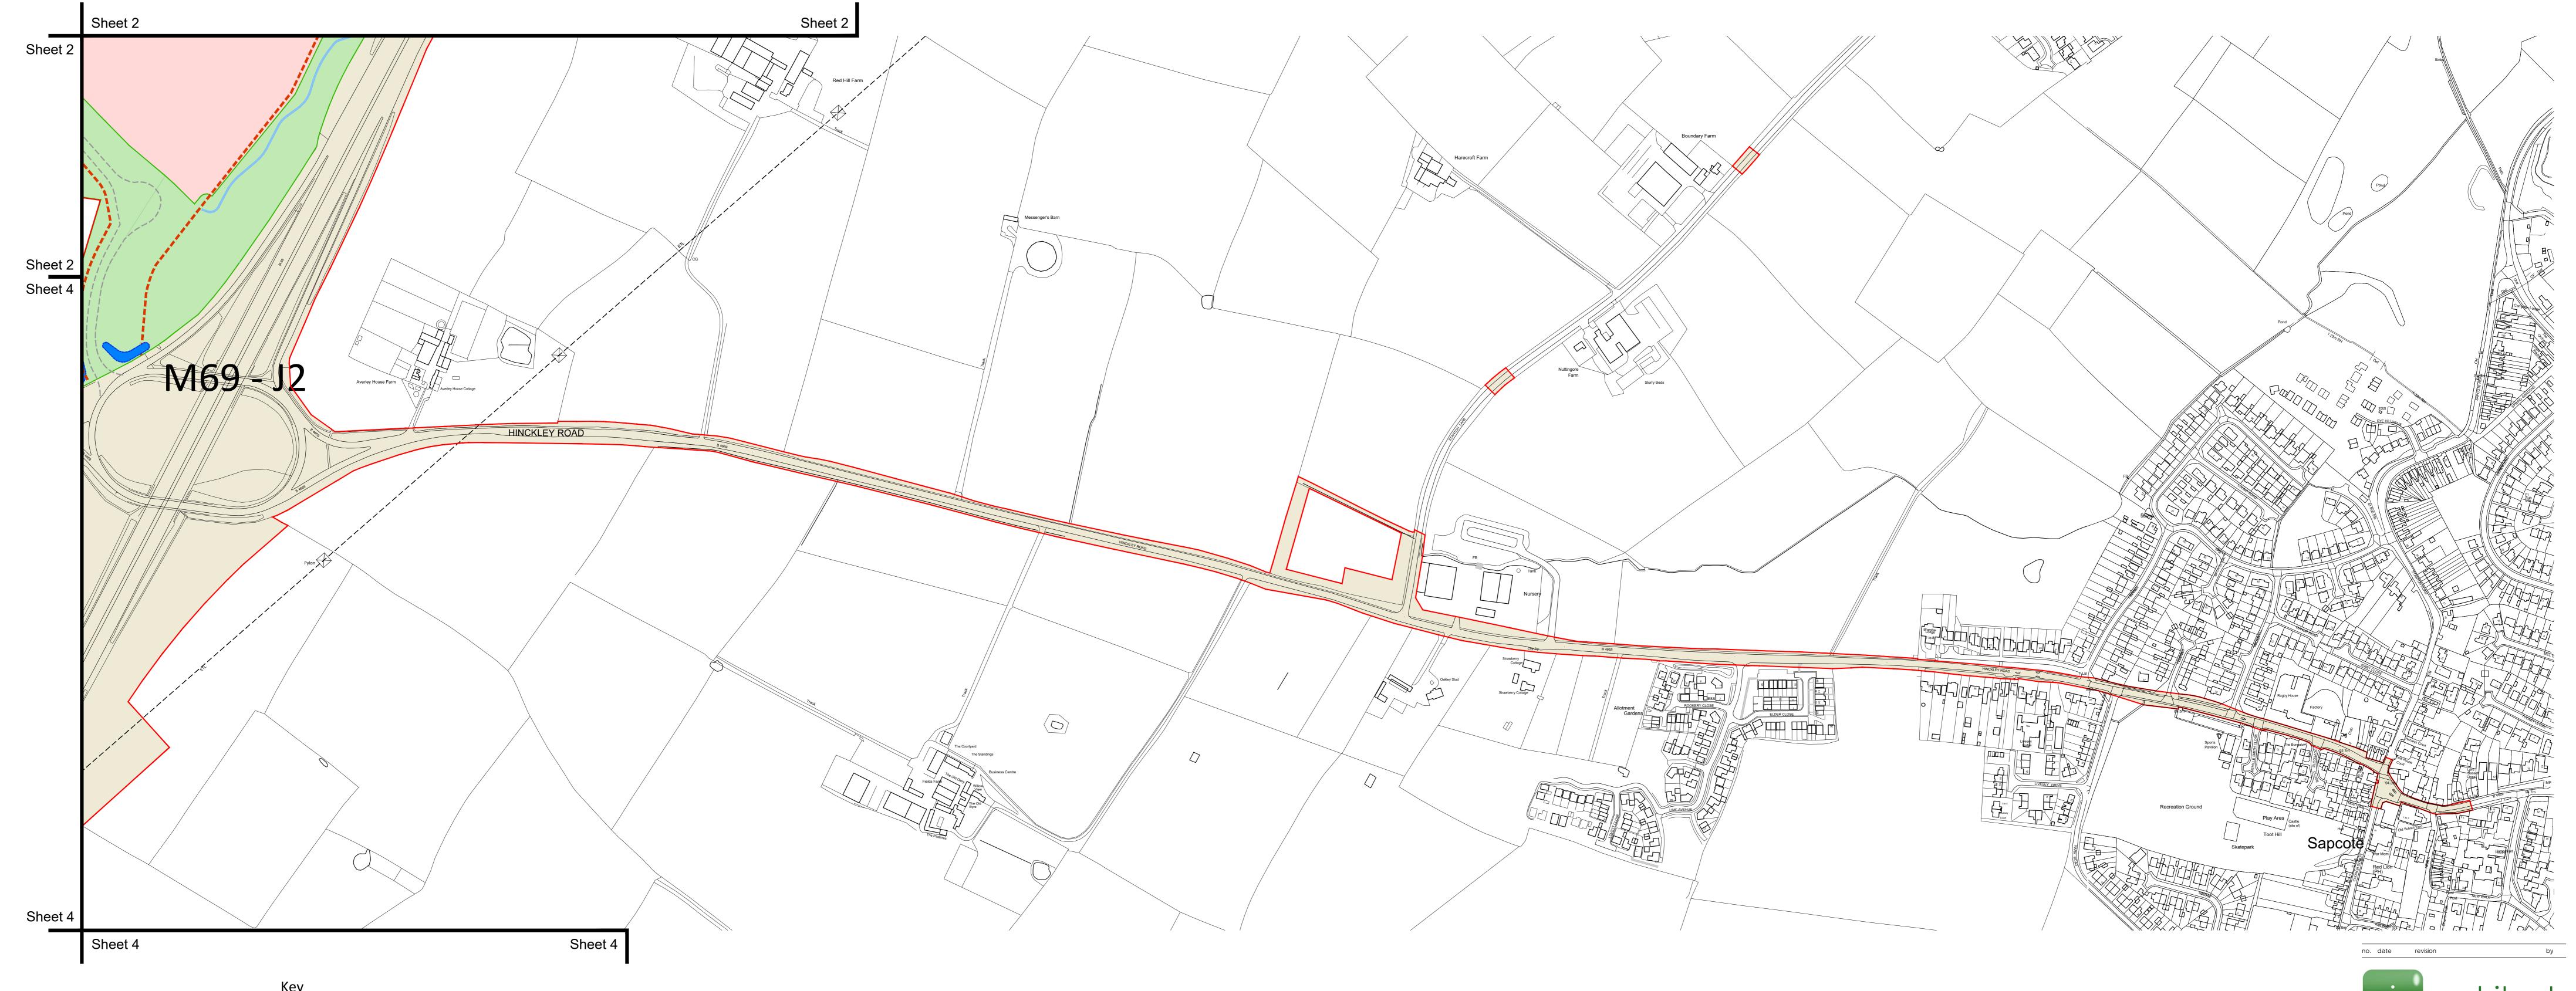

#### Key

Order Limits

Open land / landscaping, including bunding, attenuation ponds, public footpaths and bridleways, estate road infrastructure, A47 Link Road and any land to be

restored to agricultural use. Historic woodland protection zone

Area of existing highways and land reserved adjacent to existing and proposed highways for highways and engineering works including construction and laydown of materials compounds.

Existing rail corridor

New bridge over rail line

Development zone for site hub

Line of A47 Link Road and estate roads

Deviation Potential of A47 Link road and estate roads. The boundaries of zones through which a limit of deviation runs will change depending on the final alignment of the infrastructure within the limit of deviation

**Development Signage Locations** 

Rerouting of existing linkage from Bridge Farm to new highway infrastructure

Development Zones

aja architects Ilp 1170 Elliott Court Herald Avenue

T: 024 7625 3200 F: 024 7625 3210 Coventry Business Park E: aja@aja-architects.com COVENTRY CV5 6UB W: www.aja-architects.com