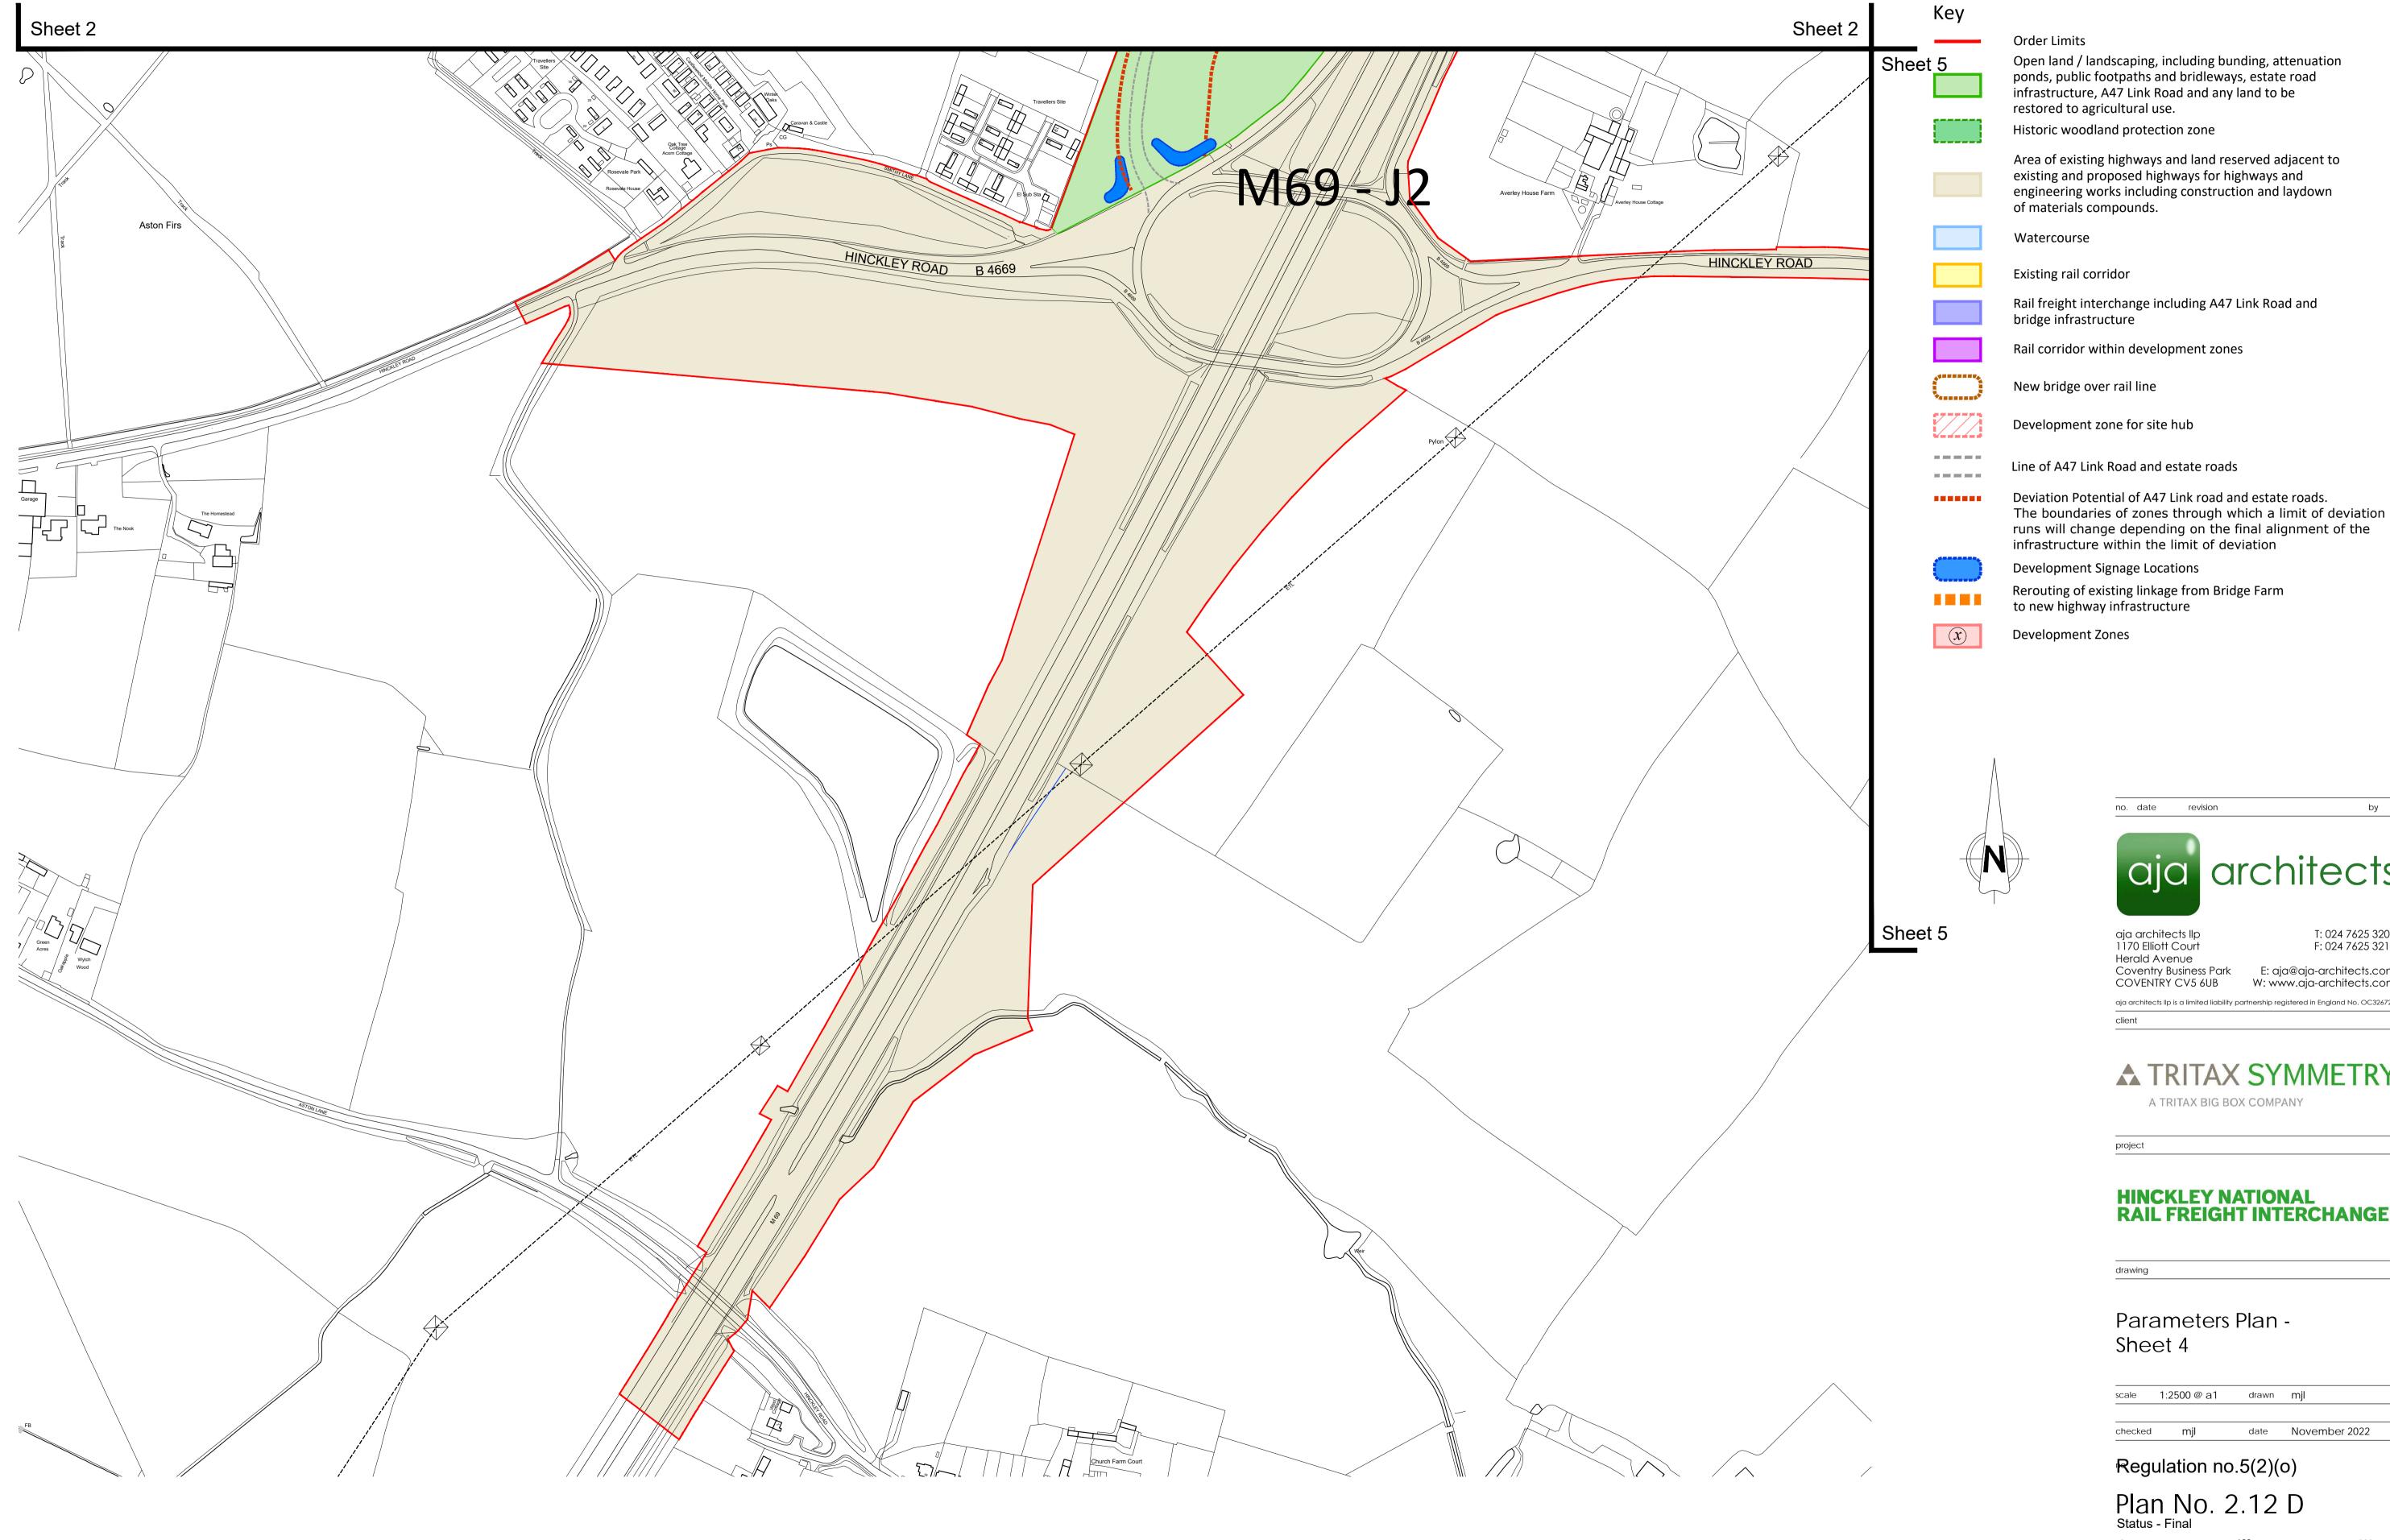

#### Key

Order Limits

Open land / landscaping, including bunding, attenuation ponds, public footpaths and bridleways, estate road infrastructure, A47 Link Road and any land to be

restored to agricultural use. Historic woodland protection zone

Area of existing highways and land reserved adjacent to existing and proposed highways for highways and engineering works including construction and laydown of materials compounds.

Existing rail corridor

New bridge over rail line

Development zone for site hub

Line of A47 Link Road and estate roads

Deviation Potential of A47 Link road and estate roads. The boundaries of zones through which a limit of deviation runs will change depending on the final alignment of the infrastructure within the limit of deviation

**Development Signage Locations** 

Rerouting of existing linkage from Bridge Farm to new highway infrastructure

Development Zones

aja architects Ilp 1170 Elliott Court Herald Avenue

T: 024 7625 3200 F: 024 7625 3210 Coventry Business Park E: aja@aja-architects.com COVENTRY CV5 6UB W: www.aja-architects.com